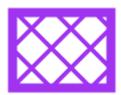

| Restricted areas             | Restricted areas are marked with cross-hatching. See under "Notes on cartography". Disregard will lead to disqualification.                                                                                                                                                                                                                                                                                                                                                                          |
|------------------------------|------------------------------------------------------------------------------------------------------------------------------------------------------------------------------------------------------------------------------------------------------------------------------------------------------------------------------------------------------------------------------------------------------------------------------------------------------------------------------------------------------|
| Compulsory course / crossing | During the qualification, approximately in the last third of the course, the time for crossing a road is neutralized with 35 seconds. Postmarking before and after the crossing. If the time between the two stampings is more than 35 seconds, the additional time for this control connection is counted. Crossing is only permitted on the crossing marked on the map. The instructions of the traffic cadets must be followed. There is no map change after neutralization.                      |
| Controls                     | The controls must be approached in the prescribed order.                                                                                                                                                                                                                                                                                                                                                                                                                                             |
|                              | White-orange control flag with SPORTident units (AIR+ activated). Acknowledge controls with SI-Card. If AIR+ is not working (SIAC battery empty), hold SIAC in the hole of the SI unit to acknowledge. If the SI unit is not working (no acoustic and no optical signal) or if the SI unit is missing, stamp the map with the punch, inform the team at the finish without being asked and hand in the map with your name on it for checking. Information must be given accordingly at the read-out. |
| Control descriptions         | The control descriptions are printed on the map. Separate control descriptions for qualification and B-final, but none for the KO Sprint.                                                                                                                                                                                                                                                                                                                                                            |
| Finish                       | Acknowledge finish with SI-Card.  Finish refreshments: Shorley  The map must be handed in until the start of the last runner in the final. SI-Card must be readout at the latest 5 minutes after the finish.                                                                                                                                                                                                                                                                                         |