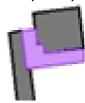

Table, barbecue area, lighting pole instructions

Play equipment, flag instructions

Stele, art object

Prohibited area is marked in olive on the map and must not be entered. (symbol 502, prohibited area)

Artificial barriers may occur in the terrain. They are marked on the terrain and must not be passed. (symbol 708, impassable boundary)